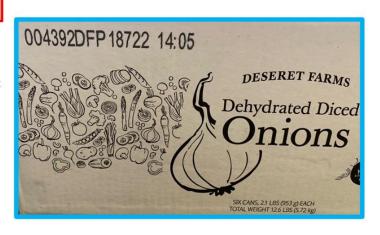

#### How to Read the Barcode on Product Boxes & Cans

### 004392DFP 18722 14:05

- ► First 6 numbers are product = 004392 for Onions
- Next 3 letters DFP = Deseret Farms Product
- Next 5 numbers are Production Information = 18722
  - First 3 are day of the year = 187
  - Next 2 are the year = 22
- Next is the 24 hr Production time
  - \* 14:05 = 2:05 pm