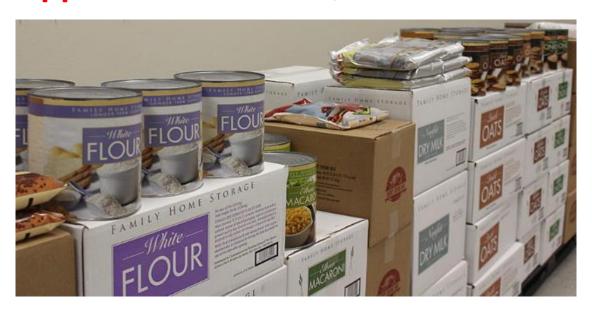

## **Get Started On Your Food Storage**

# Three Month Supply For <u>One Person</u> Available at The Home Storage Center's

Approximate COST \$283 Prices as of 1/01/24

| Wheat (Hard White)          | 6 # 10 Cans |
|-----------------------------|-------------|
| Rice, White                 | 3 # 10 Cans |
| Oats, Regular               | 3 # 10 Cans |
| Pasta (Macaroni/Spaghetti)  | 3 # 10 Cans |
| Beans (Black, White, Pinto) | 3 # 10 Cans |
| Milk, Nonfat Dry            | 6 Pouches   |
| Sugar                       | 3 # 10 Cans |
| <b>Apple Slices Dried</b>   | 2 # 10 Cans |
| Potato Flakes               | 3 # 10 Cans |
| Carrots, Dried              | 1 # 10 Cans |
| Onions, Dried               | 1 # 10 Cans |
| Flour                       | 6 # 10 Cans |

## How To Build A Basic Food Supply For About \$21 A Week Or ~ \$90 A Month

A great food storage program begins with a good foundation of basic foods. Most items on this list will store for 30 years at a cost of about \$22 per week for one person! The chart below shows how you can build a basic year supply from the Home Storage Center.